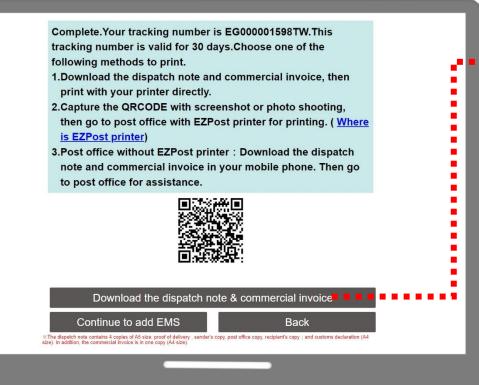

## Making Shipping Label/Sample : EMS

Complete.Your tracking number is EG000001598TW.This tracking number is valid for 30 days.Choose one of the following methods to print. 1.Download the dispatch note and commercial invoice, then print with your printer directly. 2.Capture the QRCODE with screenshot or photo shooting, then go to post office with EZPost printer for printing. (<u>Where</u> is EZPost printer)

3.Post office without EZPost printer : Download the dispatch note and commercial invoice in your mobile phone. Then go to post office for assistance.

Download the dispatch note & commercial invoice

Back

Continue to add EMS

% The dispetch note contains 4 copies of A5 size: proof of delivery, sender's copy, post office copy, recipient's copy; and customs declaration (A4 size) in addition, the commercial invoice is in one conv (A4 size).

## Capture the QRCODE

- 2 Go to the post office with EZPost printer
- 3 Scan QRCODE or enter tracking no. to print your shipping label