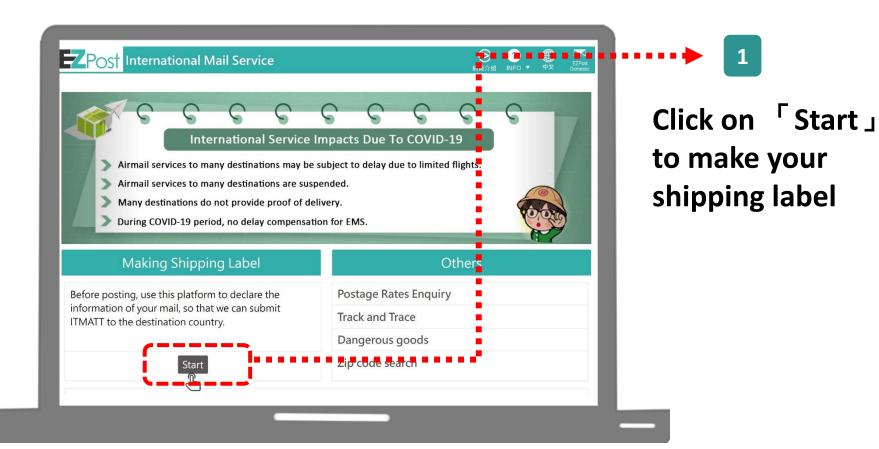

#### Post International Mail Service International Service Impacts Due To COVID-19 > Airmail services to many destinations may be subject to delay due to limited flights. Airmail services to many destinations are suspended. Many destinations do not provide proof of delivery. During COVID-19 period, no delay compensation for EMS. Making Shipping Label Others Before posting, use this platform to declare the Postage Rates Enquiry information of your mail, so that we can submit Track and Trace ITMATT to the destination country. Dangerous goods Zip code search Start