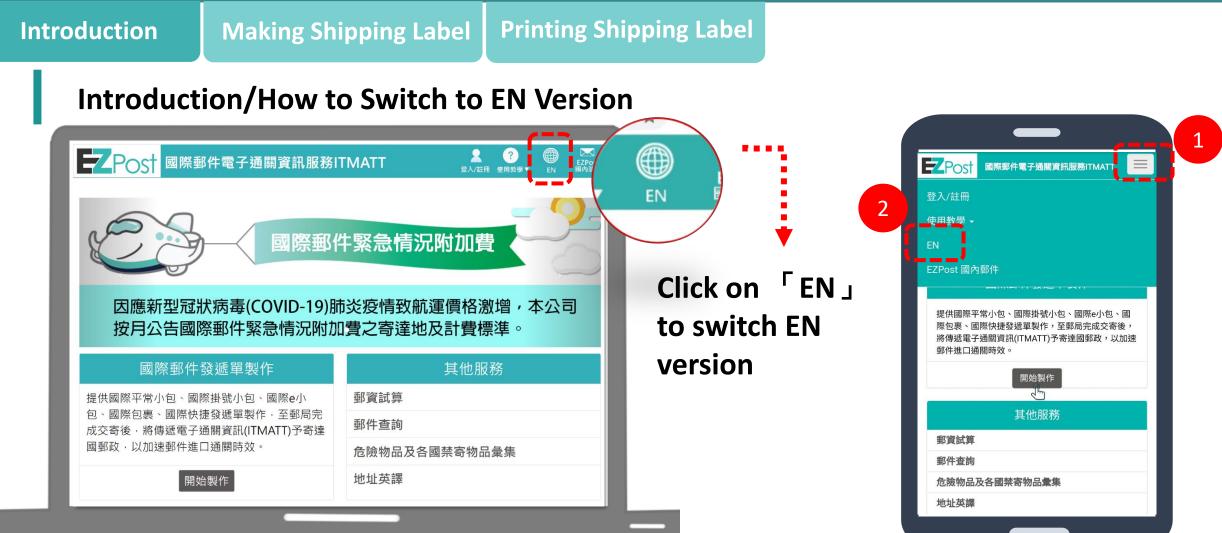

## Introduction/ITMATT

ITMATT Must be Submitted When Sending Mail containing goods Overseas. Before posting, please use the EZPost online posting platform to declare the information of your mail, so that we can submit ITMATT to the destination country.