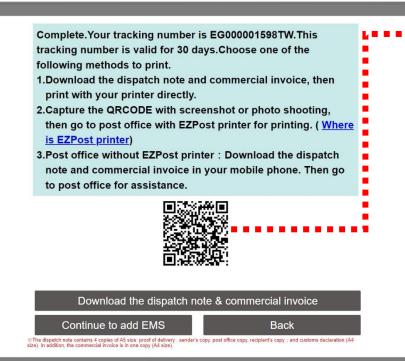

## Making Shipping Label/Sample : EMS

Complete.Your tracking number is EG000001598TW.This tracking number is valid for 30 days.Choose one of the following methods to print. 1.Download the dispatch note and commercial invoice, then print with your printer directly. 2.Capture the QRCODE with screenshot or photo shooting, then go to post office with EZPost printer for printing. (<u>Where</u> is EZPost printer)

3.Post office without EZPost printer : Download the dispatch note and commercial invoice in your mobile phone. Then go to post office for assistance.

Download the dispatch note & commercial invoice

Back

Continue to add EMS

% The dispetch note contains 4 copies of A5 size: proof of delivery, sender's copy, post office copy, recipient's copy; and customs declaration (A4 size) in addition, the commercial invoice is in one conv (A4 size).

## Printing Shipping Label : Method 1 Print it with your own printer

Click on <sup>「</sup>Download the dispatch note and commercial invoice 」 to download your shipping label file

2 Open the your shipping label file and print it with your printer