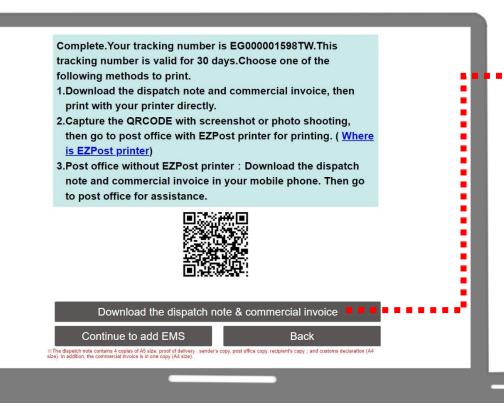

## Making Shipping Label/Sample : EMS

Complete.Your tracking number is EG000001598TW.This tracking number is valid for 30 days.Choose one of the following methods to print. 1.Download the dispatch note and commercial invoice, then print with your printer directly. 2.Capture the QRCODE with screenshot or photo shooting, then go to post office with EZPost printer for printing. (<u>Where</u> is EZPost printer)

3.Post office without EZPost printer : Download the dispatch note and commercial invoice in your mobile phone. Then go to post office for assistance.

Download the dispatch note & commercial invoice

Back

Continue to add EMS

% The dispetch note contains 4 copies of A5 size: proof of delivery, sender's copy, post office copy, recipient's copy; and customs declaration (A4 size) in addition, the commercial invoice is in one conv (A4 size).

## Printing Shipping Label : Method 1 Print it with your own printer

Click on <sup>「</sup>Download the dispatch note and commercial invoice 」 to download your shipping label file

2 Open the your shipping label file and print it with your printer