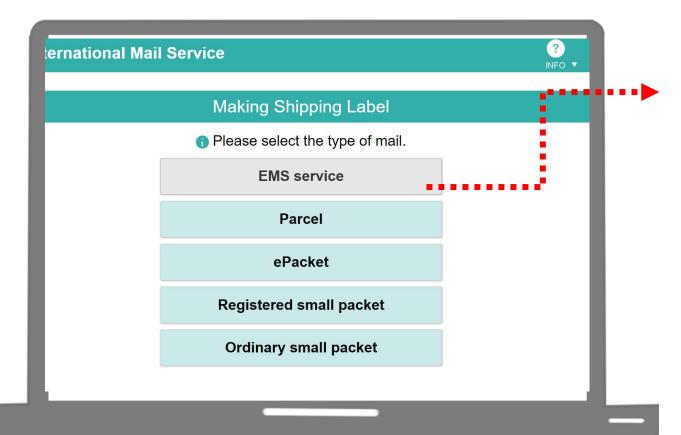

## Making Shipping Label

Printing Shipping Label

2 Select the <sup>「</sup>type of mail」 from this menu

#### TIP

Due to COVID-19, please see the <sup>「</sup><u>Airmail services available to</u> <u>these destinations</u>」 before posting.

Making Shipping Label

Printing Shipping Label

3