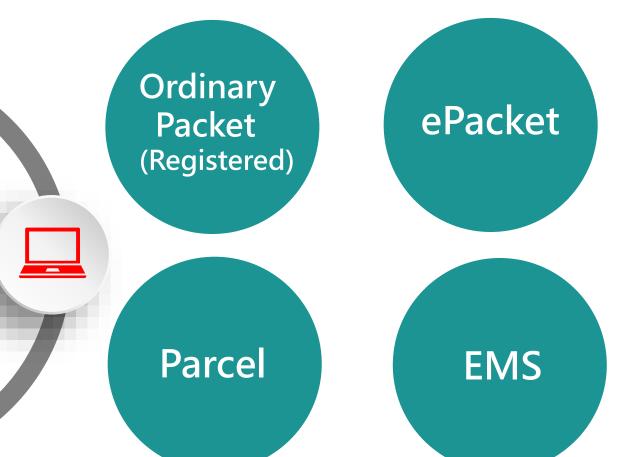

## Making Shipping Label

Printing Shipping Label

2 Select the <sup>「</sup>type of mail」 from this menu