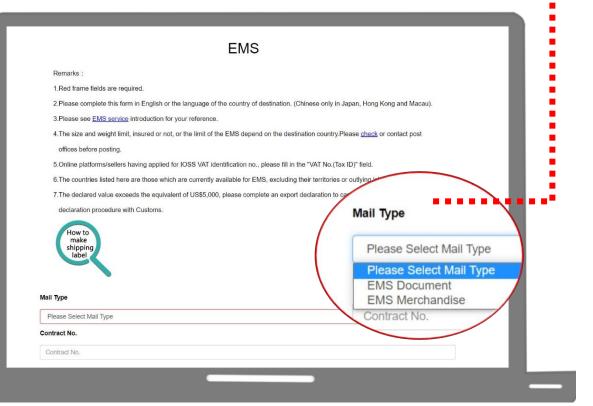

## Making Shipping Label/Sample : EMS

Select EMS Document or EMS Merchandise

#### TIP

Δ

- Red frame fields are required, others are optional.
- Click on magnifier icon to see how to make shipping label
- Contract no. is required when you are Chunghwa post's contract customer.